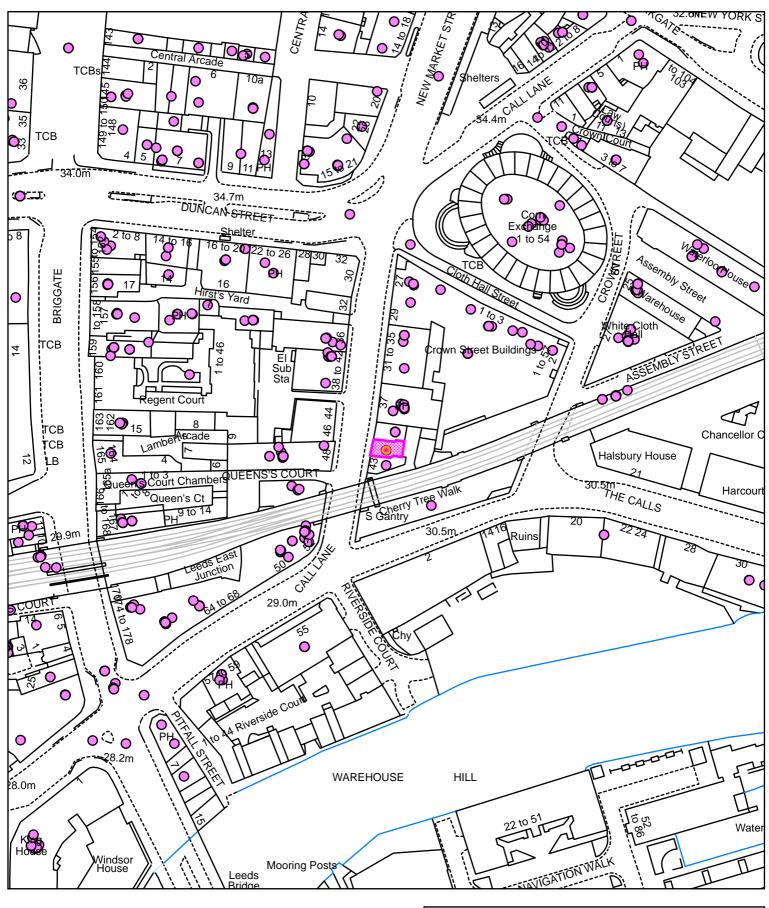

#### 5 Location

5.1 A map which identifies the location of these premises is attached at Appendix B.

#### Appendix B

This map is based upon the Ordinance Survey's digital data with the permission of the Ordinance Survey on behalf of the controller of Her Majesty's Stationary Office

© Unauthorised reproduction infringes Crown Copyright and may lead to prosecution or civil proceedings

Leeds City Council O.S. Licence No 1000019567 © Crown Copyright all rights reserved

Page 7