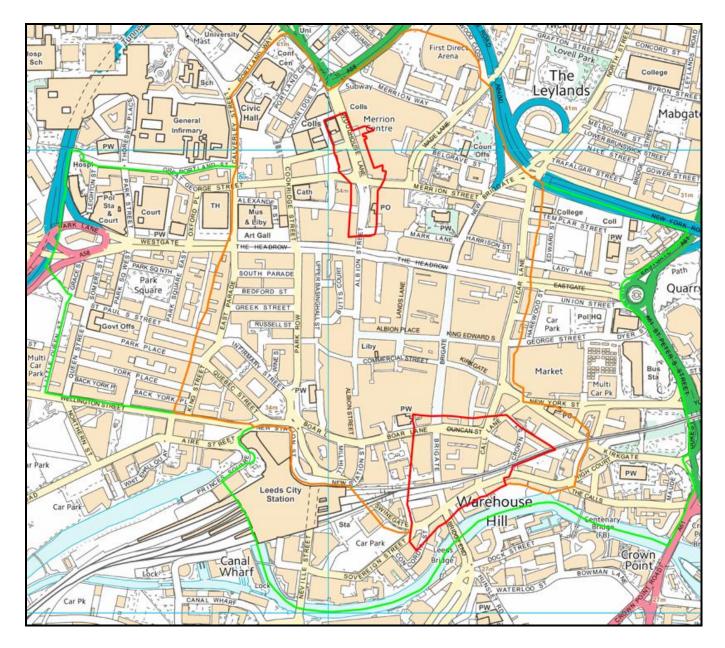

It should be noted that these premises reside within the 'Red Zone' of the Leeds City Centre Cumulative Impact Area.

Responsible authorities and Ward Members have been notified of this application.

The application has attracted representations from West Yorkshire Police and the Licensing Authority. An e-mail expressing support for the application has also been received on behalf of Hilary Benn MP.

#### 7 Cumulative Impact Policy

- 7.1 These premises are located within the 'Red Zone' of Leeds City Centre Cumulative Impact Area.
- 7.2 Cumulative impact means the potential impact on the promotion of the licensing objectives due to the significant number of licensed premises concentrated in one area.
- An applicant wishing to obtain a new licence for premises falling within any of the cumulative impact areas must identify, through the risk assessment process and/or the operating schedule, the steps they intend to take so that the council and responsible authorities can be satisfied that granting a new licence would not add to the impact already being experienced.
- 7.4 Details of the cumulative impact policy specific to the city centre 'Red Zone' and an outline of the evidence behind the reasons for setting this policy is attached at Appendix F.
- 7.5 Members are directed to paragraphs 7.51 to 7.54 of the Statement of Licensing Policy which provides examples of how an application may be considered exceptional and the matters that the council would not normally take into consideration.

The proposed premises are located in the current <u>red zone</u> in the cumulative impact area. The Council's policy states: