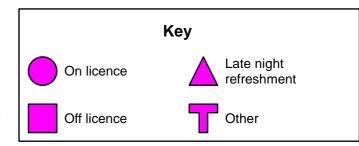

#### Call Lane Red Area

The Police report shows that the hotspot area of Call Lane is moving slightly west. The block of premises bounded by Briggate (also known as lower Briggate), Call Lane and Duncan Street is predominantly the hot spot area this year, with the emphasis being taken away from the area behind the Corn Exchange. This could be a temporary shift as a number of premises have closed on Assembly Street, but still retain a licence. West Yorkshire Police Licensing Department still report ongoing work with premises in this area, with action planning and reviews of licence premises occurring in the last 12 months. Therefore although the crime statistics show a drop in incidents when compared to previous years, this area remains in the red area this year due to the increase in enforcement action taken by West Yorkshire Police.

Since the last review in December 2013, the council has moved forward with the Lower Kirkgate Townscape Heritage Initiative (THI) which is a regeneration programme that seeks to bring back into use a number of vacant or underused historic properties in the area. This area was included in the red area of the cumulative impact policy in 2012, as there were concerns about dispersal of problems from the Call Lane area into this area of Kirkgate. The Police report shows that although Kirkgate is on the top streets list, there has been a reduction year on year (figure 6 in the Police report). Therefore this area has been removed from the red area and is now included in the amber area.

The council still considers that the proximity of this area to the late night economy in Call Lane and Lower Briggate is of a concern, and so has placed this area in the amber area to ensure that new businesses in this area provide a different style of premises to the late night bars and nightclubs which are saturating the red area.

#### Albion Street/Woodhouse Area

The police report clearly shows an increase in calls for service in Albion Street and Woodhouse Lane which evidences nuisance in this area. This remains a busy area during the post-midnight weekend hours with an increase in calls for service of 5.4% for Albion Street and 16.8% for Woodhouse Lane.

In addition the Police report shows that this area remains a hotspot for robbery, assault and theft. For these reasons this area is now included in the red zone as the cumulative impact of the number of premises in this area has a direct impact on crime and disorder in this area.

#### Merrion Street

In the past year a new night time economy area has been developed at the north end of New Briggate, around a side street which is an extension of Merrion Street. There are a number of new late night bars,

This area remains in the amber area this year, as this provides the most flexibility to negotiate with applicants regarding safeguards that can be put in place to prevent this area becoming a crime or nuisance hotspot.