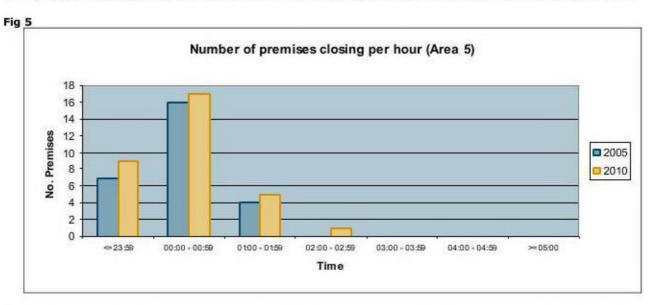

The Police report shows a slight increase in calls for service (Appendix 1 to the Police report "Analysis of Leeds City Centre High Volume Night-time Economy Related Crime"), which shows a small increase in nuisance in this area.